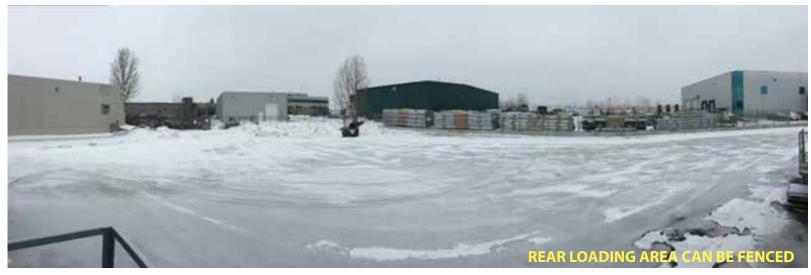

### **PROPERTY HIGHLIGHTS**

- South end unit with close proximity to Blackfoot Trail.
- Rear of the unit has ample loading room.
- Dock loading can be ramped for drive-in access.
- Potential for a small fenced storage yard at rear.
- Short or long terms considered.
- Will consider most uses, please call to discuss.