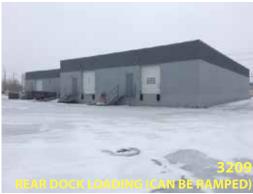

### **PROPERTY DETAILS**

BUILDING SIZE: Unit 3207:

Office: ± 400 sq.ft. Warehouse: ±1,920 sq.ft.

TOTAL: ±2,320 sq.ft. LEASED

Unit 3209:

Warehouse: ±2,612 sq.ft. Office: ±1,600 sq.ft. TOTAL: ±4,212 sq.ft.

LOADING: 1 Dock Door

### **PROPERTY HIGHLIGHTS**

- South end unit with close proximity to Blackfoot Trail.
- Rear of the unit has ample loading room.
- Dock loading can be ramped for drive-in access.
- Potential for a small fenced storage yard at rear.
- Short or long terms considered.
- Will consider most uses, please call to discuss.