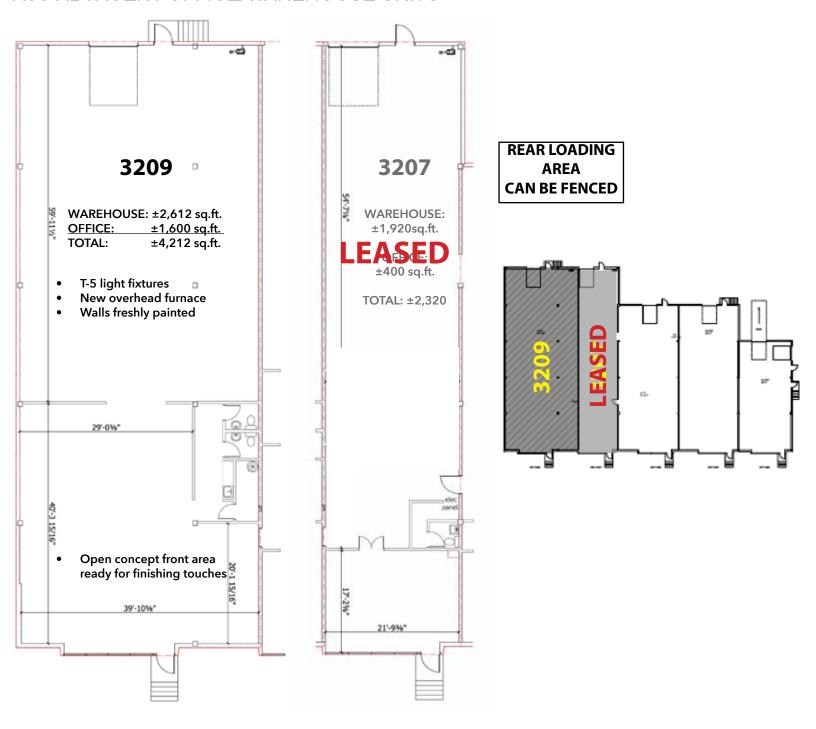

### **PROPERTY DETAILS**

BUILDING SIZE: Unit 3207:

Office: ± 400 sq.ft. Warehouse: ±1,920 sq.ft.

TOTAL: ±2,320 sq.ft. LEASED

Unit 3209:

Warehouse: ±2,612 sq.ft. Office: ±1,600 sq.ft. TOTAL: ±4,212 sq.ft.

LOADING: 1 Dock Door

**CEILING:** ±13' (to be confirmed)

**ZONING:** I-G (Industrial General)

**LEASE RATE:** \$7.75 psf (Year 1 introductory rate)

\$9.00 psf (Year 2)

**OPERATING COSTS:** \$4.65 psf

**AVAILABILITY:** 3209: Immediately

### FLOOR PLANS MAY NOT BE TO SCALE

**GRANT SCHELL** T 403.701.4273 E gschell@schellbrothers.ca FOR MORE INFORMATION PLEASE CONTACT:

MARK SCHELL T 403.861.1143 E mschell@schellbrothers.ca

The information is intended for informational purpose only and should not be relied upon by recipients hereof. Schell Brothers Real Estate Corp. neither guarantees, warrants or assumes any responsibility or liability with respect to the accuracy, correctness, completeness, or suitability of, or decisions based upon or in connection with, the information. The Information may change and any property described herein may be withdrawn from the market at any time without notice or obligation of any kind on the part of Schell Brothers Real Estate Corp.