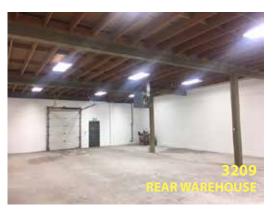

### **PROPERTY DETAILS**

BUILDING SIZE: Unit 3207:

Office: ± 400 sq.ft. Warehouse: ±1,920 sq.ft.

TOTAL: ±2,320 sq.ft. LEASED

Unit 3209:

Warehouse: ±2,612 sq.ft. Office: ±1,600 sq.ft. TOTAL: ±4,212 sq.ft.

LOADING: 1 Dock Door

**CEILING:** ±13' (to be confirmed)

**ZONING:** I-G (Industrial General)

**LEASE RATE:** \$7.75 psf (Year 1 introductory rate)

\$9.00 psf (Year 2)

**OPERATING COSTS:** \$4.65 psf

**AVAILABILITY:** 3209: Immediately

### **PROPERTY HIGHLIGHTS**

- South end unit with close proximity to Blackfoot Trail.
- Rear of the unit has ample loading room.
- Dock loading can be ramped for drive-in access.
- Potential for a small fenced storage yard at rear.
- Short or long terms considered.
- Will consider most uses, please call to discuss.