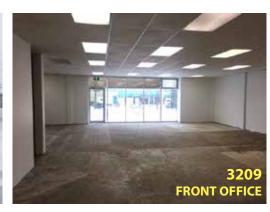

### **PROPERTY DETAILS**

BUILDING SIZE: Unit 3207:

Office: ± 400 sq.ft. Warehouse: ±1,920 sq.ft.

TOTAL: ±2,320 sq.ft. LEASED

Unit 3209:

Warehouse: ±2,612 sq.ft. Office: ±1,600 sq.ft. TOTAL: ±4,212 sq.ft.

LOADING: 1 Dock Door