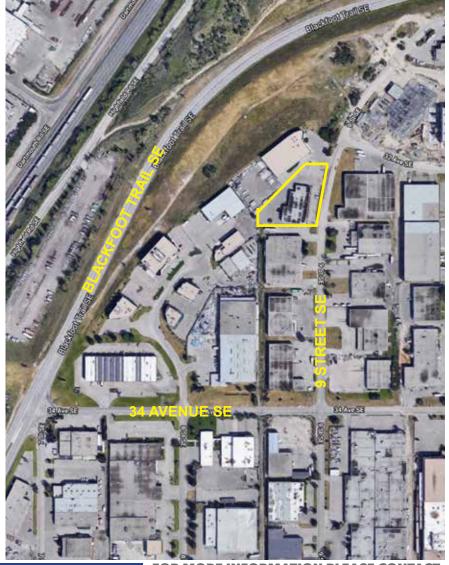

### **PROPERTY HIGHLIGHTS**

- South end unit with close proximity to Blackfoot Trail.
- Rear of the unit has ample loading room.
- Dock loading can be ramped for drive-in access.
- Potential for a small fenced storage yard at rear.
- Short or long terms considered.
- Will consider most uses, please call to discuss.